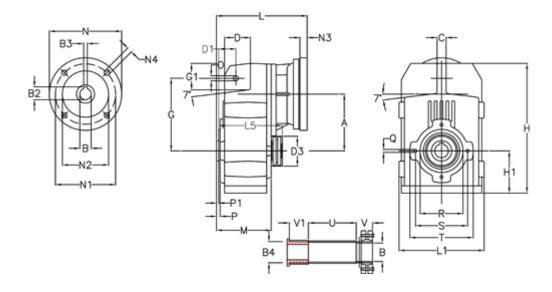

## **Data Sheet**

Article number: 29560225618320
Description: Shaft mounted gear

A253QF32-256,1-P63B5

## **Measures**

| A = 128.75 | D1 = 43.5 | l5 = 197.5 | P1                                  | = 3.5    | V  |
|------------|-----------|------------|-------------------------------------|----------|----|
| B = 32     | d3 = 83   | M = 135.5  | Q                                   | = M10x14 | V1 |
| B1 = 11    | G = 162   | N = 140    | R                                   | = 110    |    |
| B2 = 12.8  | G1 = 58.0 | N1 = 115   | S                                   | = 130    |    |
| B3 = 4     | H = 290.5 | N2 = 95    | Т                                   | = 150    |    |
| B4 = 32    | H1 = 93.5 | N4 = M8x19 | Tightening torque Nm adapter bushin | g = 6.0  |    |
| C = 20     | L = 213.0 | O = 13     | Tightening torque Nm shrink disc    | = 7.0    |    |
| D = 57.0   | L1 = 188  | P = 6.0    | U                                   | = 120.5  |    |